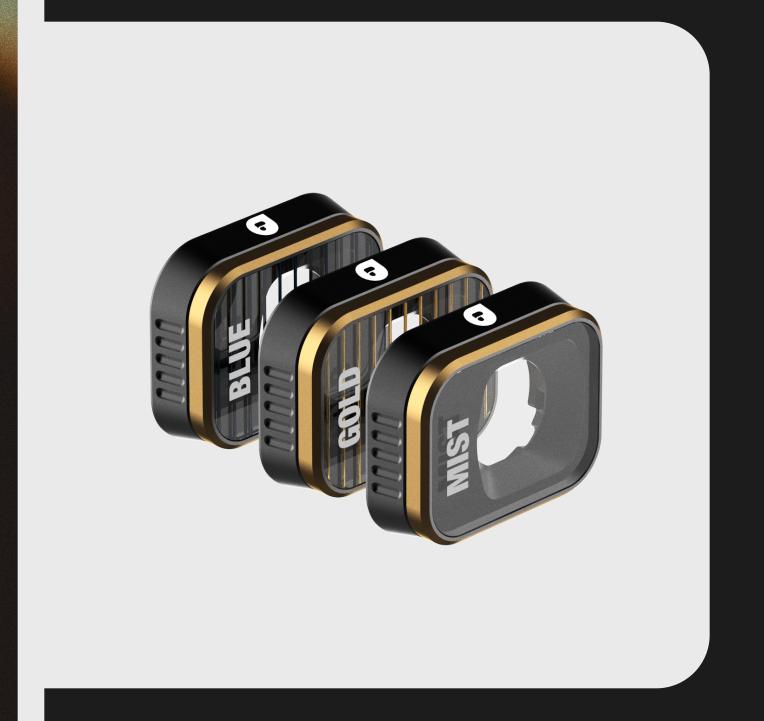

### Shutter Collection [MINI3-PRO-SHUTTER]

ND8 | ND16 | ND32 | Storage Case

FX 3-Pack [MINI3-PRO-FX-3PK]

BlueMorphic | GoldMorphic | Mist [1/4] | Storage Case